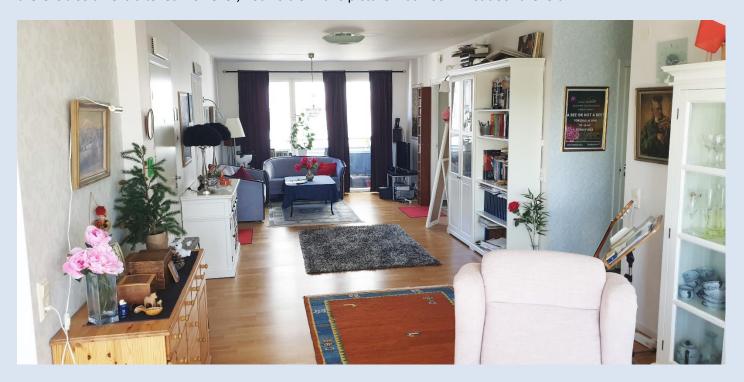

Picture 2. Common kitchen. (wide sink to the right, not visible in the picture)

Picture 3. Common living room no. 2, with a view to the north. Entrance (hall of 3 metres) to the right where there is also an extra toilet. However, not visible in this picture. Bathroom first door the left.