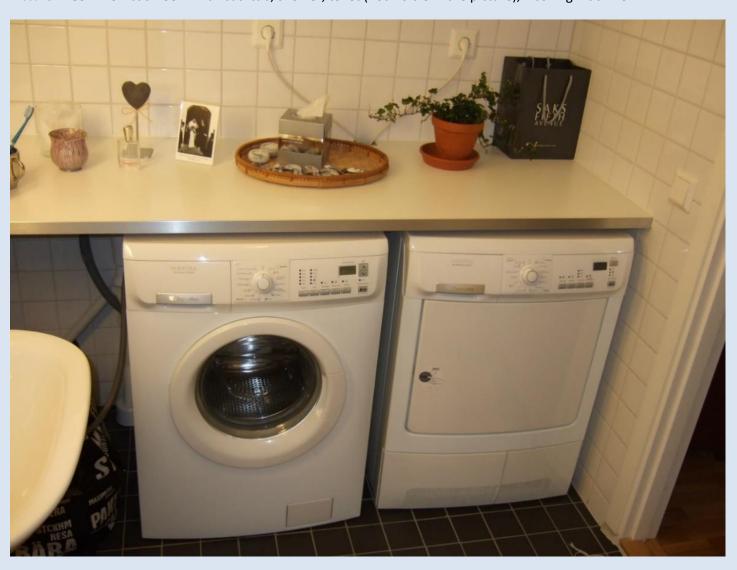

Picture 4. Common bathroom with bathtub, shower, toilet (not visible in the picture), washing machine.

Picture 5. Common extra toilet at the entrance.

Pictures 6-8. Your sleeping room / working room (with small balcony to the north).