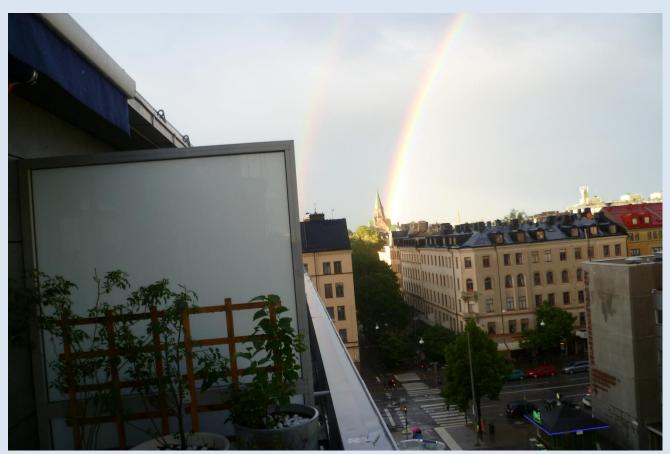

Stockholm: map. See pictures below.

contact: <a href="mailto:music@composerwestman.se">music@composerwestman.se</a>

Picture 1. Common living room no. 1, with a view to the south. Kitchen to the right.



Picture 2. Common kitchen. (wide sink to the right, not visible in the picture)



Picture 3. Common living room no. 2, with a view to the north. Entrance (hall of 3 metres) to the right where there is also an extra toilet. However, not visible in this picture. Bathroom first door the left.



Picture 4. Common bathroom with bathtub, shower, toilet (not visible in the picture), washing machine.



Picture 5. Common extra toilet at the entrance.



Pictures 6-8. Your sleeping room / working room (with small balcony to the north).







Pictures 9-10. Common big balcony to the south.