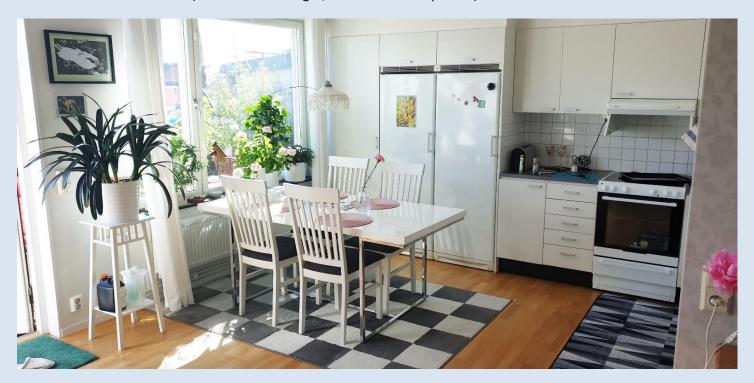

Picture 2. Common kitchen. (wide sink to the right, not visible in the picture)

Picture 3. Common living room no. 2, with a view to the north. Entrance (hall of 3 metres) to the right where there is also an extra toilet. However, not visible in this picture. Bathroom first door the left.